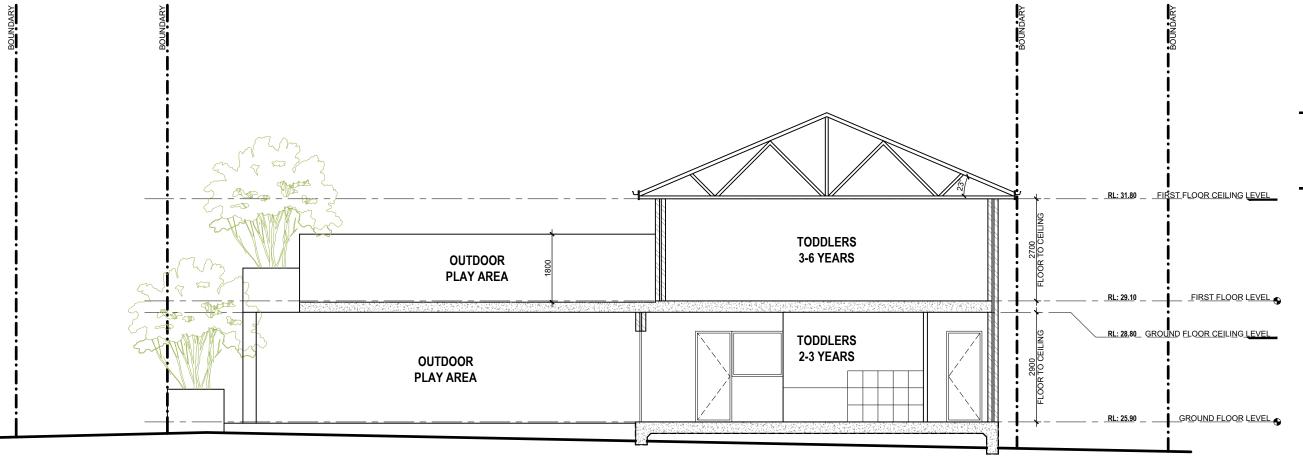

1. PROPOSED SECTION A

DEVELOPMENT APP.

PROJECT DETAILS

NEW DEVELOPMENT

21-23 ELLIS STREET,
CONDELL PARK NSW 2200

CLIENT DETAILS

MR NAFTI

DRAWING TITLE

PROPOSED
SECTION & DETAILS

DRAWIN SK

DESIGNED
FB
CHECK
FB
DATE DRAWN
MAY 2022

DRAWING SCALE
AS SHOWN
A3

DRAWING SCALE
AS SHOWN
A3

A C C R E D I T E D
BUILDING DESIGNER

ACCREDITION NUMBER: 6613

FB0022